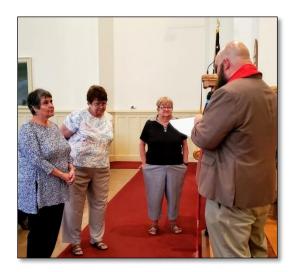

#### WORSHIP

May 1 - Jesse Ryals - Communion

May 8 -

May 15 - Mike Mahon

May 22 - Gideon Speaker

May 29 -

**Elder Installation:** was April 24, 2022 with Reverend Todd Tracy from 2<sup>nd</sup> Presbyterian Church. Karen Fish was installed as a new Elder along with Barb Jobes and Linda Smith who each renewed their terms.