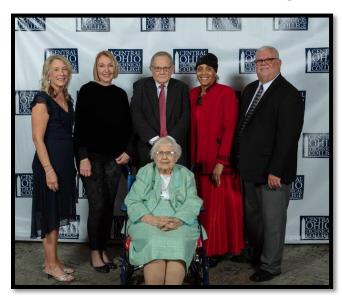

## ShopWithScrip®

The scrip program is continuing the **first Sunday of each month.** Please see Gaye
Gibson in the front of the Sanctuary before or
after the Worship services on Sunday.

COTC awards six with "Legends of Loyalty" awards for dedication to college.

Clarissa Ann Howard is in the center of the photo and the first paragraph of the story.

Read the full article here:

<a href="https://www.newarkadvocate.com/story">https://www.newarkadvocate.com/story</a>

/news/local/2022/04/27/six-honored
<a href="cotc-legends-loyalty-">cotc-legends-loyalty-</a>
awards/7441843001/