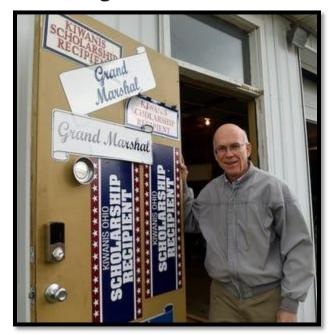

#### Congratulations Val!

Val Matula filled in for First Pres on the organ for a number of times last fall.

See the full article here:

https://www.newarkadvocate.com/story/news/local/aces-of-trades/2022/04/26/aces-trades-granville-kiwanis-val-matula-loves-inventing/7177863001/