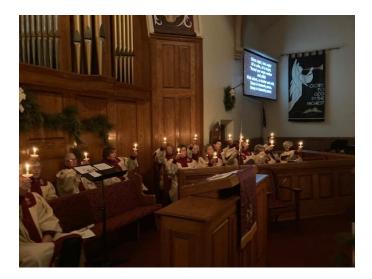

Pastor Steven Brand sent this picture to us. This was his church choir on Christmas Eve in Washington Courthouse.